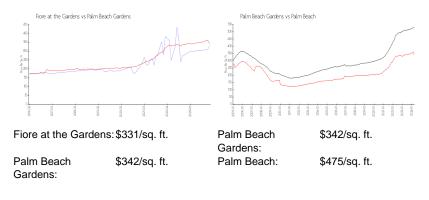

## **Market Information**

## **Inventory for Sale**

| Fiore at the Gardens | 2% |
|----------------------|----|
| Palm Beach Gardens   | 2% |
| Palm Beach           | 3% |

Fiore at the Gardens Palm Beach Gardens Palm Beach 39 days 47 days 56 days