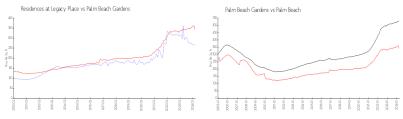

#### **Market Information**

Residences at \$263/sq. ft. Palm Beach \$342/sq. ft. Legacy Place: Gardens:

Palm Beach \$342/sq. ft. Palm Beach: \$475/sq. ft. Gardens: