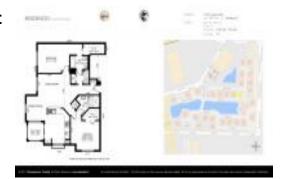

# Unit 11027 Legacy Blvd # 202 - Residences at Legacy Place

11027 Legacy Blvd # 202 - 11011-11023 Legacy Ln, Palm Beach Gardens, FL, Palm Beach 33410

#### **Unit Information**

 MLS Number:
 RX-10982070

 Status:
 Active

 Size:
 1,309 Sq ft.

Bedrooms: 2
Full Bathrooms: 2
Half Bathrooms: 0

Parking Spaces:

View:

 Rental Price:
 \$2,800

 List PPSF:
 \$2

 Valuated Price:
 \$345,000

 Valuated PPSF:
 \$264

The above valuated price is a baseline figure that does not take into account any specific renovation, upgrade, split, merge, or deterioration of the unit.