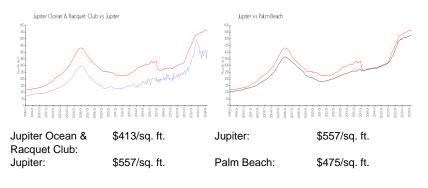

## **Inventory for Sale**

| Jupiter Ocean & Racquet Club | 6% |
|------------------------------|----|
| Jupiter                      | 3% |
| Palm Beach                   | 3% |

# Avg. Time to Close Over Last 12 Months

| Jupiter Ocean & Racquet Club | 63 days |
|------------------------------|---------|
| Jupiter                      | 66 days |
| Palm Beach                   | 56 days |