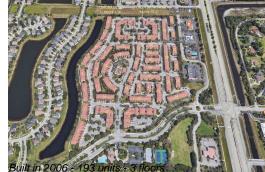

# Unit 3516 Shoma Dr - Shoma Townhomes at Royal Palm

3516 Shoma Dr - 1901-4205 Shoma Dr, Royal Palm Beach, FL, Palm Beach 33414

#### **Building Information**

| Number of units:                         | 193 |
|------------------------------------------|-----|
| Number of active listings for rent:      | 0   |
| Number of active listings for sale:      | 8   |
| Building inventory for sale:             | 4%  |
| Number of sales over the last 12 months: | 7   |
| Number of sales over the last 6 months:  | 3   |
| Number of sales over the last 3 months:  | 0   |
|                                          |     |