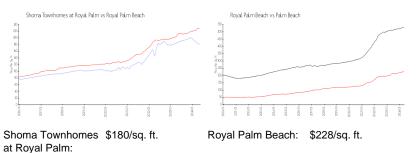

### **Market Information**

Royal Palm Beach: \$228/sq. ft. Palm Beach:

\$476/sq. ft.