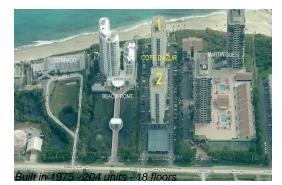

#### **Building Information**

| Number of units:                         | 204 |
|------------------------------------------|-----|
| Number of active listings for rent:      | 9   |
| Number of active listings for sale:      | 19  |
| Building inventory for sale:             | 9%  |
| Number of sales over the last 12 months: | 9   |
| Number of sales over the last 6 months:  | 5   |
| Number of sales over the last 3 months:  | 5   |