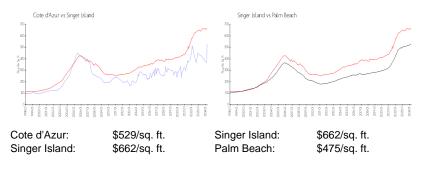

9   |
| Number of sales over the last 6 months:  | 5   |
| Number of sales over the last 3 months:  | 5   |

## **Building Association Information**

Cote d'Azur Condominiu Association Inc 4200 N. Ocean Drive, Singer Island, Florida 33404 (561) 844-6259 agingerich@cotecondo.com

http://www.cotecondo.com/outside\_home.asp

## **Recent Sales**

| Unit # | Size        | Closing Date | Sale Price | PPSF  |
|--------|-------------|--------------|------------|-------|
| 2-1605 | 1,432 sq ft | Apr 2024     | \$620,000  | \$433 |
| 1-906  | 1,210 sq ft | Apr 2024     | \$800,000  | \$661 |
| 2-1402 | 1,432 sq ft | Apr 2024     | \$680,000  | \$475 |
| 1-901  | 1,432 sq ft | Apr 2024     | \$845,000  | \$590 |
| 1-305  | 1,632 sq ft | Mar 2024     | \$529,000  | \$324 |

## **Market Information**



9%

4%



Cote d'Azur Singer Island





# Avg. Time to Close Over Last 12 Months

| Cote d'Azur   | 73 days |
|---------------|---------|
| Singer Island | 80 days |
| Palm Beach    | 56 days |