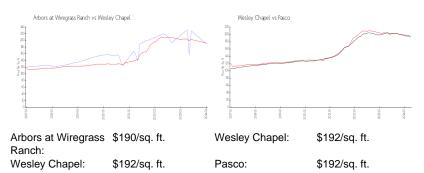

#### **Unit Information**

O6159049 MLS Number: ACTIVE Status: 2,319 Sq ft. Size:

Bedrooms: 3 Full Bathrooms: 2 Half Bathrooms:

Parking Spaces:

Water View: Rental Price: \$2,600 List PPSF: \$1 Valuated Price: \$442,000 Valuated PPSF: \$191