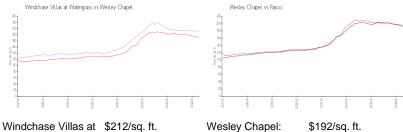

#### **Market Information**

Wesley Chapel: \$192/sq. ft.

Watergrass: Wesley Chapel:

Pasco: \$192/sq. ft.