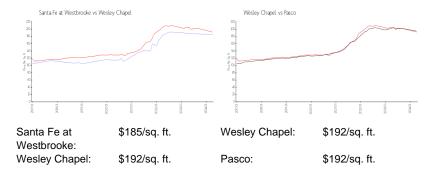

### **Inventory for Sale**

Santa Fe at Westbrooke 2% Wesley Chapel 1% Pasco 1%

## Avg. Time to Close Over Last 12 Months

Santa Fe at Westbrooke 31 days Wesley Chapel 38 days Pasco 45 days