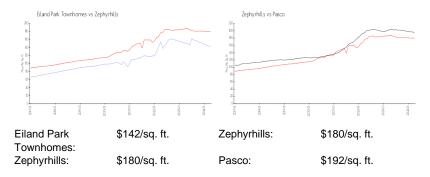

#### **Market Information**

### **Unit Information**

| MLS Number:<br>Status:<br>Size:<br>Bedrooms:<br>Full Bathrooms:<br>Half Bathrooms:<br>Parking Spaces:<br>View: | T3476354<br>ACTIVE<br>1,363 Sq ft.<br>3<br>2<br>1 |
|----------------------------------------------------------------------------------------------------------------|---------------------------------------------------|
| Rental Price:                                                                                                  | \$1,975                                           |
| List PPSF:                                                                                                     | \$1                                               |
| Valuated Price:                                                                                                | \$193,000                                         |
| Valuated PPSF:                                                                                                 | \$142                                             |