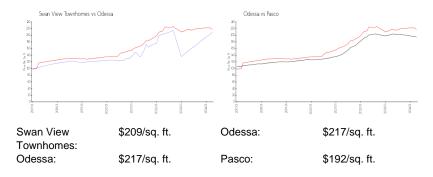

 List Price:
 \$272,500

 List PPSF:
 \$220

 Valuated Price:
 \$259,000

 Valuated PPSF:
 \$209

The above valuated price is a baseline figure that does not take into account any specific renovation, upgrade, split, merge, or deterioration of the unit.