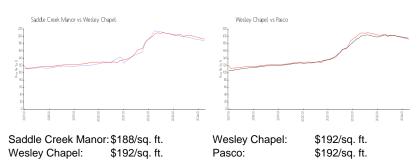

 List PPSF:
 \$198

 Valuated Price:
 \$284,000

 Valuated PPSF:
 \$188

The above valuated price is a baseline figure that does not take into account any specific renovation, upgrade, split, merge, or deterioration of the unit.