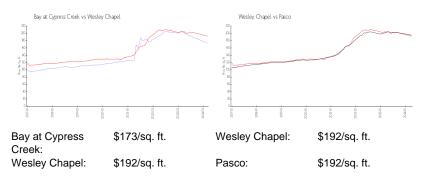

#### **Market Information**

 List PPSF:
 \$1

 Valuated Price:
 \$268,000

 Valuated PPSF:
 \$173

The above valuated price is a baseline figure that does not take into account any specific renovation, upgrade, split, merge, or deterioration of the unit.