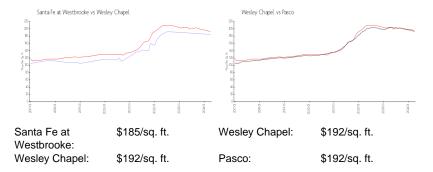

3

 Status:
 ACTIVE

 Size:
 1,319 Sq ft.

Bedrooms: 2
Full Bathrooms: 2
Half Bathrooms: 1

Parking Spaces: Assigned, Guest

View:

 List Price:
 \$275,000

 List PPSF:
 \$208

 Valuated Price:
 \$243,000

 Valuated PPSF:
 \$184

The above valuated price is a baseline figure that does not take into account any specific renovation, upgrade, split, merge, or deterioration of the unit.

# **Building Information**

Number of units: 178
Number of active listings for rent: 0
Number of active listings for sale: 3
Building inventory for sale: 1%
Number of sales over the last 12 months: 1
Number of sales over the last 6 months: 1
Number of sales over the last 3 months: 1

## **Recent Sales**

Unit # Size Closing Date Sale Price PPSF 1,650 sq ft Mar 2024 \$295,000 \$179

### **Market Information**



## **Inventory for Sale**

Santa Fe at Westbrooke 2% Wesley Chapel 1% Pasco 1%

## Avg. Time to Close Over Last 12 Months

Santa Fe at Westbrooke 31 days Wesley Chapel 38 days Pasco 45 days