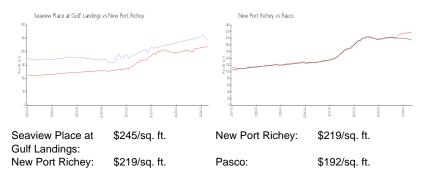

## **Inventory for Sale**

| Seaview Place at Gulf Landings | 4% |
|--------------------------------|----|
| New Port Richey                | 0% |
| Pasco                          | 0% |