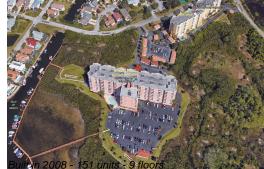

## **Building Information**

| Number of units:                         | 151 |
|------------------------------------------|-----|
| Number of active listings for rent:      | 0   |
| Number of active listings for sale:      | 6   |
| Building inventory for sale:             | 3%  |
| Number of sales over the last 12 months: | 6   |
| Number of sales over the last 6 months:  | 1   |
| Number of sales over the last 3 months:  | 1   |

## **Building Association Information**

Seaview Place at Gulf Landings Address: 4516 Seagull Dr, New Port Richey, FL 34652 Phone: +1 727-847-9500