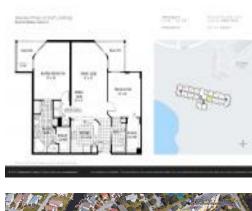

## **Unit Information**

| MLS Number:<br>Status:<br>Size:<br>Bedrooms:<br>Full Bathrooms:<br>Half Bathrooms:<br>Parking Spaces: | T3488095<br>ACTIVE<br>1,287 Sq ft.<br>2<br>2<br>0 |
|-------------------------------------------------------------------------------------------------------|---------------------------------------------------|
| View:                                                                                                 | Water                                             |
| List Price:                                                                                           | \$330,000                                         |
| List PPSF:                                                                                            | \$256                                             |
| Valuated Price:                                                                                       | \$314,000                                         |
| Valuated PPSF:                                                                                        | \$244                                             |