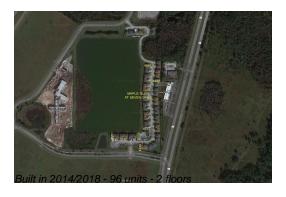

# Unit 4730 Wandering Way - Maple Glen at Seven Oaks

4730 Wandering Way - 4651-5125 Wandering Wy, Wesley Chapel, FL, Pasco 33544

Number of units:96Number of active listings for rent:0Number of active listings for sale:1Building inventory for sale:1%Number of sales over the last 12 months:1Number of sales over the last 6 months:1Number of sales over the last 3 months:0