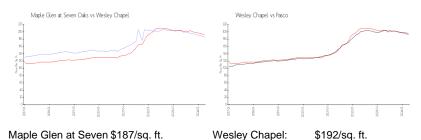

 List PPSF:
 \$197

 Valuated Price:
 \$385,000

 Valuated PPSF:
 \$187

The above valuated price is a baseline figure that does not take into account any specific renovation, upgrade, split, merge, or deterioration of the unit.

#### **Market Information**

Wesley Chapel: \$192/sq. ft. Pasco: \$192/sq. ft.