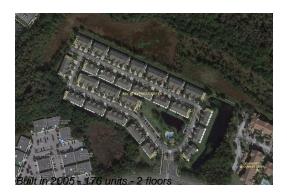

## **Building Information**

Number of units: 176
Number of active listings for rent: 0
Number of active listings for sale: 2
Building inventory for sale: 1%
Number of sales over the last 12 months: 3
Number of sales over the last 6 months: 2
Number of sales over the last 3 months: 1