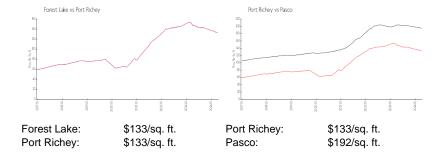

The above valuated price is a baseline figure that does not take into account any specific renovation, upgrade, split, merge, or deterioration of the unit.

### **Building Information**

Number of units: 88
Number of active listings for rent: 0
Number of active listings for sale: 2
Building inventory for sale: 2%
Number of sales over the last 12 months: 5
Number of sales over the last 6 months: 2
Number of sales over the last 3 months: 2

#### **Recent Sales**

| Unit # | Size        | Closing Date | Sale Price | PPSF  |
|--------|-------------|--------------|------------|-------|
| 7      | 1,230 sq ft | Apr 2024     | \$133,000  | \$108 |
| 6      | 1,245 sq ft | Oct 2023     | \$178,000  | \$143 |
| 8      | 1.130 sq ft | Jul 2023     | \$162,500  | \$144 |

### **Market Information**



### **Inventory for Sale**

 Forest Lake
 2%

 Port Richey
 1%

 Pasco
 1%

## Avg. Time to Close Over Last 12 Months

Forest Lake 19 days
Port Richey 19 days
Pasco 45 days