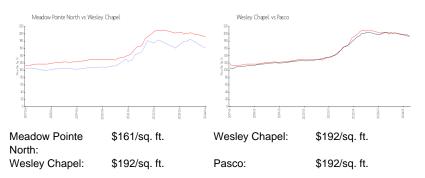

## **Inventory for Sale**

| Meadow Pointe North | 3% |
|---------------------|----|
| Wesley Chapel       | 1% |
| Pasco               | 1% |

## Avg. Time to Close Over Last 12 Months

| Meadow Pointe North | 20 days |
|---------------------|---------|
| Wesley Chapel       | 38 days |
| Pasco               | 45 days |