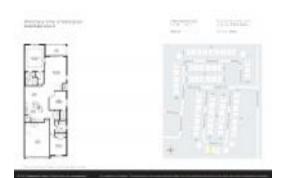

#### **Unit Information**

 MLS Number:
 T3510744

 Status:
 ACTIVE

 Size:
 1,569 Sq ft.

Bedrooms: 3
Full Bathrooms: 2
Half Bathrooms: 0

Parking Spaces: Driveway, Garage Door Opener

 View:
 Water

 List Price:
 \$349,900

 List PPSF:
 \$223

 Valuated Price:
 \$332,000

 Valuated PPSF:
 \$212

The above valuated price is a baseline figure that does not take into account any specific renovation, upgrade, split, merge, or deterioration of the unit.