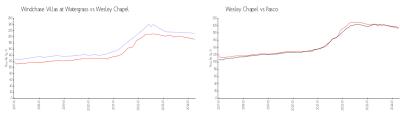

#### **Market Information**

Windchase Villas at \$212/sq. ft.

Wesley Chapel: \$192/sq. ft.

Watergrass: Wesley Chapel:

\$192/sq. ft. Pasco: \$192/sq. ft.

## **Inventory for Sale**

Windchase Villas at Watergrass 0% Wesley Chapel 1% Pasco 1%

#### Avg. Time to Close Over Last 12 Months

Windchase Villas at Watergrass 19 days

Wesley Chapel Pasco 38 days 45 days