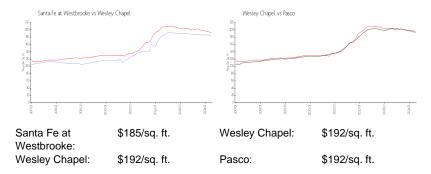

## **Inventory for Sale**

Santa Fe at Westbrooke 2% Wesley Chapel 1% Pasco 1%

## Avg. Time to Close Over Last 12 Months

Santa Fe at Westbrooke 31 days Wesley Chapel 38 days Pasco 45 days