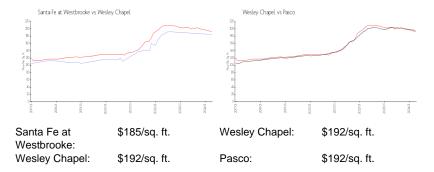

 List PPSF:
 \$185

 Valuated Price:
 \$304,000

 Valuated PPSF:
 \$184

The above valuated price is a baseline figure that does not take into account any specific renovation, upgrade, split, merge, or deterioration of the unit.