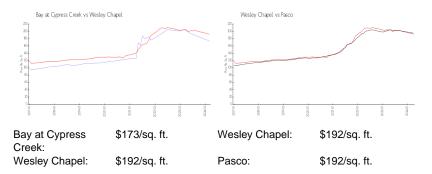

### **Inventory for Sale**

| Bay at Cypress Creek | 1% |
|----------------------|----|
| Wesley Chapel        | 1% |
| Pasco                | 1% |

In support the

15010

TTRACT

Bay at Cypress Creek Wesley Chapel Pasco 32 days 38 days 45 days