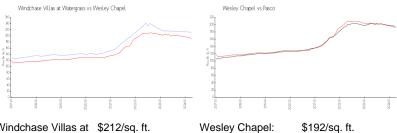

#### **Market Information**

Windchase Villas at \$212/sq. ft.

Wesley Chapel:

Watergrass: Wesley Chapel:

Pasco: \$192/sq. ft.