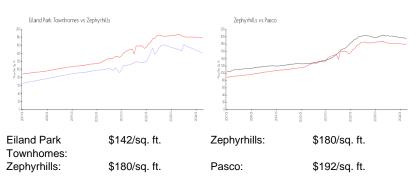

#### **Market Information**

## **Inventory for Sale**

Eiland Park Townhomes 1%
Zephyrhills 1%
Pasco 1%

## Avg. Time to Close Over Last 12 Months

| Eiland Park Townhomes | 50 days |
|-----------------------|---------|
| Zephyrhills           | 43 days |
| Pasco                 | 45 days |