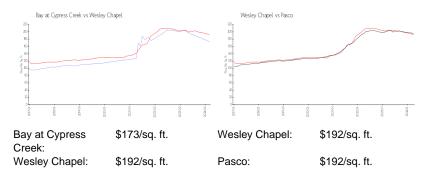

, or deterioration of the unit.

#### **Building Information**

| Number of units:                         | 176 |
|------------------------------------------|-----|
| Number of active listings for rent:      | 0   |
| Number of active listings for sale:      | 2   |
| Building inventory for sale:             | 1%  |
| Number of sales over the last 12 months: | 3   |
| Number of sales over the last 6 months:  | 2   |
| Number of sales over the last 3 months:  | 1   |
|                                          |     |

#### **Building Association Information**

The Bay at Cypress Creek Homeowner's Association Management and Associates 720 Brooker Creek Blvd. #206 Oldsmar, FL34677 813-433-2000 Ext. 2007

https://wildwoods.wordpress.com/

#### **Recent Sales**



#### **Market Information**









In support from

### Inventory for Sale

| Bay at Cypress Creek | 1% |
|----------------------|----|
| Wesley Chapel        | 1% |
| Pasco                | 1% |

## Avg. Time to Close Over Last 12 Months

| Bay at Cypress Creek | 32 days |
|----------------------|---------|
| Wesley Chapel        | 38 days |
| Pasco                | 45 days |