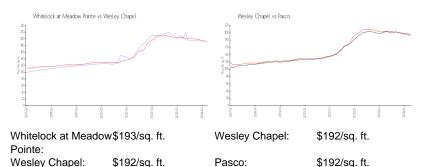

 List PPSF:
 \$219

 Valuated Price:
 \$299,000

 Valuated PPSF:
 \$193

The above valuated price is a baseline figure that does not take into account any specific renovation, upgrade, split, merge, or deterioration of the unit.