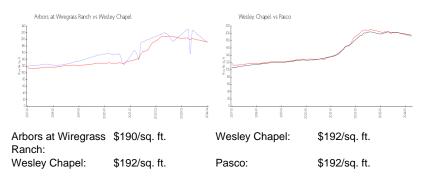

# **Market Information**

| Arbors at Wiregrass Ranch | 1% |
|---------------------------|----|
| Wesley Chapel             | 1% |
| Pasco                     | 1% |