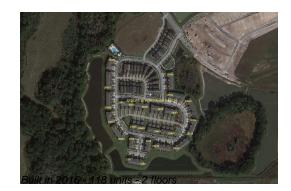

# **Building Information**

| Number of units:                         | 118 |
|------------------------------------------|-----|
| Number of active listings for rent:      | 0   |
| Number of active listings for sale:      | 1   |
| Building inventory for sale:             | 0%  |
| Number of sales over the last 12 months: | 2   |
| Number of sales over the last 6 months:  | 0   |
| Number of sales over the last 3 months:  | 0   |
|                                          |     |