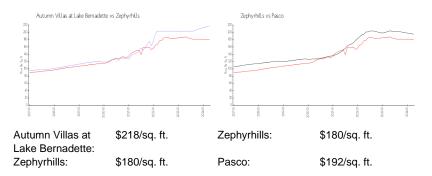

above valuated price is a baseline figure that does not take into account any specific renovation, upgrade, split, merge, or deterioration of the unit.

#### **Building Information**

| Number of units:                         | 102 |
|------------------------------------------|-----|
| Number of active listings for rent:      | 0   |
| Number of active listings for sale:      | 0   |
| Building inventory for sale:             | 0%  |
| Number of sales over the last 12 months: | 0   |
| Number of sales over the last 6 months:  | 0   |
| Number of sales over the last 3 months:  | 0   |
|                                          |     |

#### **Building Association Information**

Lake Bernadette HOA Mailing Address 4131 Gunn Highway Tampa FL33618 (813) 936-4117

### **Market Information**



## **Inventory for Sale**

| Autumn Villas at Lake Bernadette | 0% |
|----------------------------------|----|
| Zephyrhills                      | 1% |
| Pasco                            | 1% |

## Avg. Time to Close Over Last 12 Months

| Autumn Villas at Lake Bernadette | 34 days |
|----------------------------------|---------|
| Zephyrhills                      | 43 days |
| Pasco                            | 45 days |