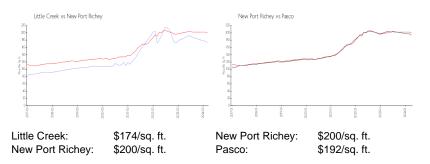

#### **Market Information**

# **Inventory for Sale**

| Little Creek    | 1% |
|-----------------|----|
| New Port Richey | 1% |
| Pasco           | 1% |

Concession of the local division of the loca

### Avg. Time to Close Over Last 12 Months

| Little Creek    | 19 days |
|-----------------|---------|
| New Port Richey | 62 days |
| Pasco           | 45 days |