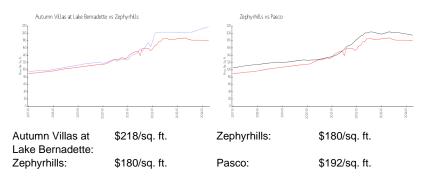

# **Inventory for Sale**

| Autumn Villas at Lake Bernadette | 0% |
|----------------------------------|----|
| Zephyrhills                      | 1% |
| Pasco                            | 1% |

# Avg. Time to Close Over Last 12 Months

| Autumn Villas at Lake Bernadette | 34 days |
|----------------------------------|---------|
| Zephyrhills                      | 43 days |
| Pasco                            | 45 days |