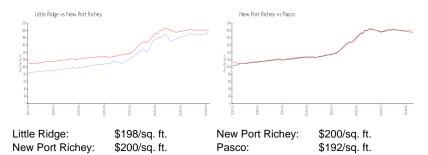

 List PPSF:
 \$189

 Valuated Price:
 \$329,000

 Valuated PPSF:
 \$198

The above valuated price is a baseline figure that does not take into account any specific renovation, upgrade, split, merge, or deterioration of the unit.

# **Inventory for Sale**

Little Ridge 1% New Port Richey 1%

Pasco 1%

# Avg. Time to Close Over Last 12 Months

Little Ridge 51 days
New Port Richey 62 days
Pasco 45 days