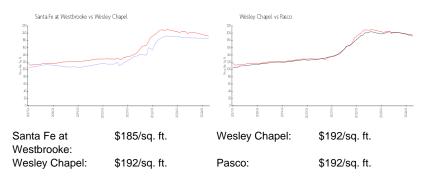

### **Inventory for Sale**

Santa Fe at Westbrooke 2% Wesley Chapel 1% Pasco 1%

## Avg. Time to Close Over Last 12 Months

Santa Fe at Westbrooke 31 days Wesley Chapel 38 days Pasco 45 days