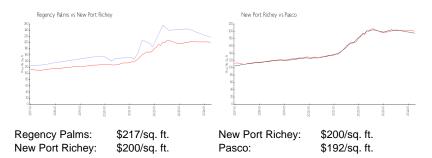

## **Inventory for Sale**

Regency Palms 8% New Port Richey 1% Pasco 1%

#### Avg. Time to Close Over Last 12 Months

Regency Palms n/a
New Port Richey 65 days
Pasco 46 days