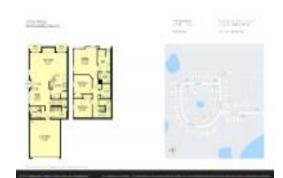

# Unit 7701 Red Mill Cir - Little Ridge

7701 Red Mill Cir - 7446-7717 Red Mill Cir, New Port Richey, FL, Pasco 34653

#### **Unit Information**

 MLS Number:
 W7860438

 Status:
 ACTIVE

 Size:
 1,686 Sq ft.

Bedrooms: 3
Full Bathrooms: 2
Half Bathrooms: 1

Parking Spaces: Driveway, Garage Door Opener

 View:
 Water

 Rental Price:
 \$1,950