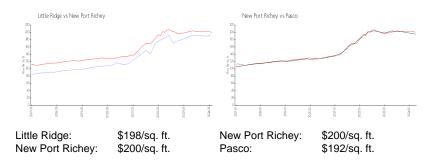

 List PPSF:
 \$1

 Valuated Price:
 \$334,000

 Valuated PPSF:
 \$198

The above valuated price is a baseline figure that does not take into account any specific renovation, upgrade, split, merge, or deterioration of the unit.

#### **Inventory for Sale**

Little Ridge 1%
New Port Richey 1%
Pasco 1%

## Avg. Time to Close Over Last 12 Months

Little Ridge 51 days
New Port Richey 62 days
Pasco 45 days