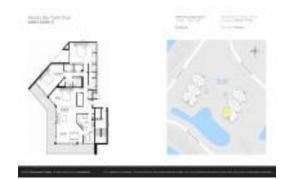

# Unit B-1102 - Pelican Bay Yacht Club A&B

B-1102 - 5940 Pelican Bay Plz S, Gulfport, FL, Pinellas 33707

#### **Unit Information**

MLS Number: A4583711 Status: ACTIVE Size: 1,912 Sq ft.

Bedrooms: 3 Full Bathrooms: 2 0 Half Bathrooms:

Assigned, Circular Driveway, Covered, Parking Spaces:

Guest, Under Building

View: Garden, Golf Course, Park/Greenbelt,

Pool, Water \$750,000

List Price: List PPSF: \$392