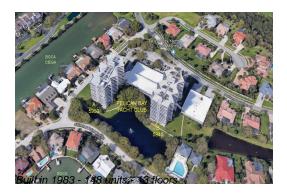

### **Building Information**

Number of units: 148 Number of active listings for rent: 0 Number of active listings for sale: 11 Building inventory for sale: 7% Number of sales over the last 12 months: Number of sales over the last 6 months: Number of sales over the last 3 months:

## **Building Association Information**

Pelican Bay Yacht Club

Address: 5940 Pelican Bay Plaza S, Gulfport, FL 33707

(727) 345-5757