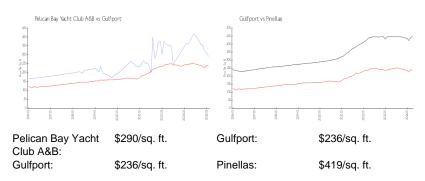

#### **Market Information**

# **Inventory for Sale**

Pelican Bay Yacht Club A&B 7% Gulfport 4% Pinellas 3%

# Avg. Time to Close Over Last 12 Months

Pelican Bay Yacht Club A&B

66 days

Gulfport Pinellas 70 days 62 days