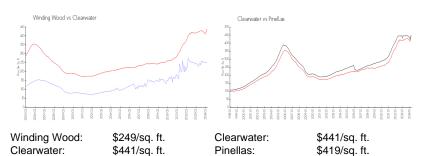

#### **Market Information**

## **Inventory for Sale**

Winding Wood 3% Clearwater 4% Pinellas 3%

## Avg. Time to Close Over Last 12 Months

Winding Wood 30 days Clearwater 62 days Pinellas 62 days