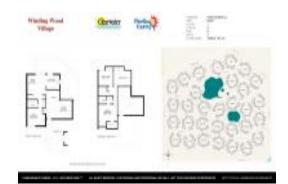

# Unit 2743 Haverhill Ct - Winding Wood

2743 Haverhill Ct - 2700-2770 Sand Hollow Ct, Clearwater, FL, Pinellas 33761

#### **Unit Information**

 MLS Number:
 A4603442

 Status:
 ACTIVE

 Size:
 1,585 Sq ft.

Bedrooms: 4
Full Bathrooms: 2
Half Bathrooms: 0
Parking Spaces:

View:

Rental Price: \$2,985 List PPSF: \$2