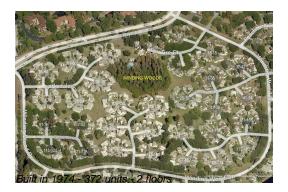

# Unit 2743 Haverhill Ct - Winding Wood

2743 Haverhill Ct - 2700-2770 Sand Hollow Ct, Clearwater, FL, Pinellas 33761

### **Building Information**

Number of units: 372
Number of active listings for rent: 0
Number of active listings for sale: 11
Building inventory for sale: 2%
Number of sales over the last 12 months: 11
Number of sales over the last 6 months: 3
Number of sales over the last 3 months: 3