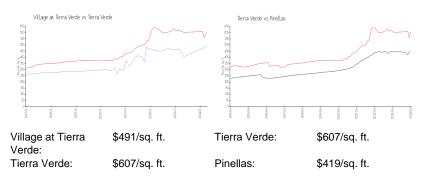

#### **Inventory for Sale**

| Village at Tierra Verde | 3% |
|-------------------------|----|
| Tierra Verde            | 3% |
| Pinellas                | 3% |

## Avg. Time to Close Over Last 12 Months

| Village at Tierra Verde | 67 days |
|-------------------------|---------|
| Tierra Verde            | 94 days |
| Pinellas                | 62 days |