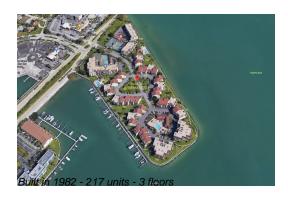

## **Building Information**

| Number of units:                         | 217 |
|------------------------------------------|-----|
| Number of active listings for rent:      | 0   |
| Number of active listings for sale:      | 7   |
| Building inventory for sale:             | 3%  |
| Number of sales over the last 12 months: | 16  |
| Number of sales over the last 6 months:  | 7   |
| Number of sales over the last 3 months:  | 3   |
|                                          |     |

## **Building Association Information**

Village at Tierra Verde Condominium Association, Inc. St. Pete Office 5901 Sun Blvd., Suite 103 St. Petersburg, FL 33715 Phone: 727-864-0004 Fax: 727-866-7002

https://www3.senearthco.com/homepage.cfm?&association=2427&key=df27344ee540