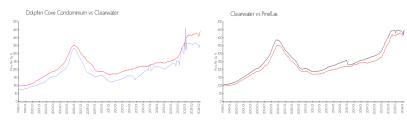

#### **Market Information**

Dolphin Cove Condominium: \$354/sq. ft.

Clearwater:

\$441/sq. ft.

Clearwater:

\$441/sq. ft.

Pinellas:

\$419/sq. ft.

# **Inventory for Sale**

Dolphin Cove Condominium 2% Clearwater 4% Pinellas 3%

#### Avg. Time to Close Over Last 12 Months

Dolphin Cove Condominium 54 days Clearwater 62 days

Pinellas 62 days