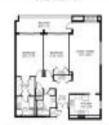

### **Unit Information**

| MLS Number:     | O6122762     |
|-----------------|--------------|
| Status:         | ACTIVE       |
| Size:           | 1,392 Sq ft. |
| Bedrooms:       | 2            |
| Full Bathrooms: | 2            |
| Half Bathrooms: | 0            |
| Parking Spaces: |              |
| View:           | Water        |
| List Price:     | \$699,000    |
| List PPSF:      | \$502        |
|                 |              |