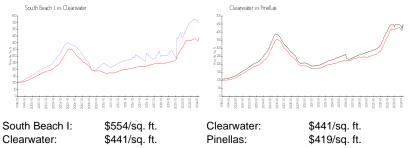

#### **Market Information**

| eedaan Beedaan n | φοο <i>π</i> οq | oroannatori | φ        |
|------------------|-----------------|-------------|----------|
| Clearwater:      | \$441/sq. ft.   | Pinellas:   | \$419/sq |
|                  |                 |             |          |