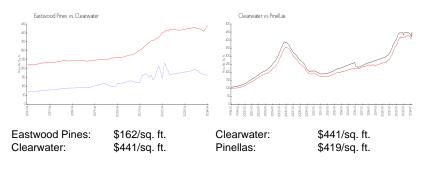

# **Market Information**

#### **Inventory for Sale**

| Eastwood Pines | 4% |
|----------------|----|
| Clearwater     | 4% |
| Pinellas       | 3% |