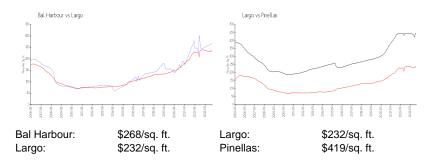

#### **Market Information**

# **Inventory for Sale**

| Bal Harbour | 2% |
|-------------|----|
| Largo       | 2% |
| Pinellas    | 3% |

### Avg. Time to Close Over Last 12 Months

| Bal Harbour | 16 days |
|-------------|---------|
| Largo       | 49 days |
| Pinellas    | 62 days |