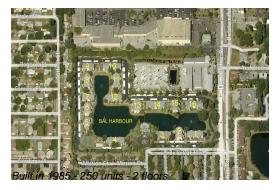

# **Building Information**

Number of units: 250
Number of active listings for rent: 0
Number of active listings for sale: 4
Building inventory for sale: 1%
Number of sales over the last 12 months: 3
Number of sales over the last 6 months: 2
Number of sales over the last 3 months: 1

### **Building Association Information**

BAL HARBOUR CONDOMINIUM ASSOCIATION, INC. COMMUNITY MANAGEMENT CONCEPTS, INC. 4585 140TH AVE N STE 1012 CLEARWATER FL 33762 PHONE 727-535-2424