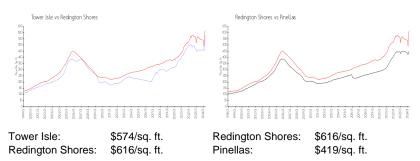

| 3                       |
| Number of sales over the last 3 months:                                                                                                                                    | 2                       |

## **Building Association Information**

Tower Isle Apartments 17400 Gulf Blvd, Redington Shores, FL 33708 (727) 392-7749

#### **Recent Sales**

| Unit # | Size        | Closing Date | Sale Price | PPSF  |
|--------|-------------|--------------|------------|-------|
| J6     | 1,325 sq ft | Mar 2024     | \$555,000  | \$419 |
| E9     | 1,610 sq ft | Mar 2024     | \$760,000  | \$472 |
| A3     | 1,450 sq ft | Feb 2024     | \$660,000  | \$455 |
| G6     | 1,070 sq ft | May 2023     | \$435,000  | \$407 |

## **Market Information**



#### **Inventory for Sale**

| Tower Isle       | 7% |
|------------------|----|
| Redington Shores | 3% |
| Pinellas         | 3% |

## Avg. Time to Close Over Last 12 Months

| Tower Isle       | 181 days |
|------------------|----------|
| Redington Shores | 61 days  |
| Pinellas         | 62 days  |