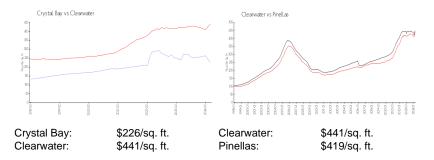

|     |

# **Building Association Information**

Crystal Bay Condominium Address: 2333 Feather Sound Dr, Clearwater, FL 33762 Phone: +1 727-572-4353

https://www.crystalbaycondo.com/

#### **Recent Sales**

| Unit # | Size        | Closing Date | Sale Price | PPSF  |
|--------|-------------|--------------|------------|-------|
| A105   | 1,085 sq ft | Feb 2024     | \$310,000  | \$286 |
| A707   | 1,070 sq ft | Feb 2024     | \$270,000  | \$252 |
| A705   | 1,070 sq ft | Feb 2024     | \$260,000  | \$243 |
| 305    | 1,085 sq ft | Nov 2023     | \$325,000  | \$300 |
| B506   | 750 sq ft   | Sep 2023     | \$165,000  | \$220 |
| A410   | 750 sq ft   | Sep 2023     | \$189,000  | \$252 |
| B302   | 760 sq ft   | Sep 2023     | \$224,000  | \$295 |

#### **Market Information**



## **Inventory for Sale**

| Crystal Bay | 7% |
|-------------|----|
| Clearwater  | 4% |
| Pinellas    | 3% |

Avg. Time to Close Over Last 12 Months

Crystal Bay Clearwater Pinellas 73 days 62 days 62 days