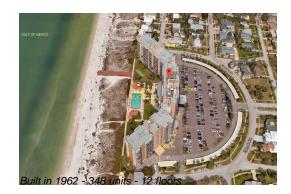

# Unit N-210 - Regatta Beach Club

N-210 - 880 Mandalay Ave, Clearwater, FL, Pinellas .33767

# **Building Information**

| Number of units:                         | 348 |
|------------------------------------------|-----|
| Number of active listings for rent:      |     |
| Number of active listings for sale:      | 20  |
| Building inventory for sale:             | 5%  |
| Number of sales over the last 12 months: | 18  |
| Number of sales over the last 6 months:  | 5   |
| Number of sales over the last 3 months:  | 3   |
|                                          |     |