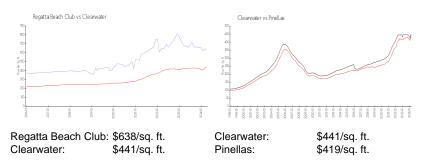

6 months:  | 5   |
| Number of sales over the last 3 months:  | 3   |
|                                          |     |

## **Building Association Information**

Regatta Beach Club Address: 880 Mandalay Ave, Clearwater Beach, FL 33767 Phone: +1 727-446-3700

#### **Recent Sales**

| Unit # | Size        | Closing Date | Sale Price | PPSF  |
|--------|-------------|--------------|------------|-------|
| S1012  | 775 sq ft   | May 2024     | \$458,000  | \$591 |
| C407   | 950 sq ft   | Apr 2024     | \$610,000  | \$642 |
| S812   | 775 sq ft   | Apr 2024     | \$457,000  | \$590 |
| S213   | 728 sq ft   | Nov 2023     | \$475,000  | \$652 |
| N414   | 1,054 sq ft | Nov 2023     | \$608,000  | \$577 |
| N913   | 1,065 sq ft | Nov 2023     | \$860,000  | \$808 |

## **Market Information**



### **Inventory for Sale**

| Regatta Beach Club | 6% |
|--------------------|----|
| Clearwater         | 4% |
| Pinellas           | 3% |

# Avg. Time to Close Over Last 12 Months

| Regatta Beach Club | 67 days |
|--------------------|---------|
| Clearwater         | 62 days |







NAME AND POST OF

Pinellas

62 days