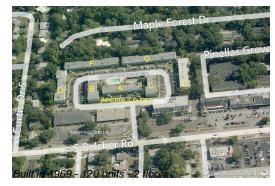

# **Unit B7 - Imperial Court**

B7 - 1433 S Belcher Rd, Clearwater, FL, Pinellas 33764

## **Building Information**

Number of units: 120
Number of active listings for rent: 0
Number of active listings for sale: 10
Building inventory for sale: 8%
Number of sales over the last 12 months: 11
Number of sales over the last 6 months: 7
Number of sales over the last 3 months: 0