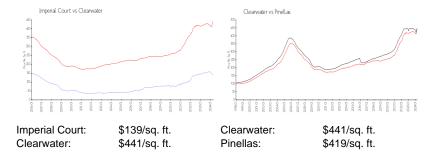

#### **Market Information**

#### **Inventory for Sale**

| Imperial Court | 8% |
|----------------|----|
| Clearwater     | 4% |
| Pinellas       | 3% |