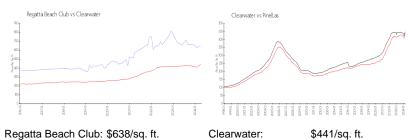

# Unit N-904 - Regatta Beach Club

N-904 - 880 Mandalay Ave, Clearwater, FL, Pinellas .33767

#### **Unit Information**

 MLS Number:
 T3461420

 Status:
 ACTIVE

 Size:
 775 Sq ft.

 Bedrooms:
 1

Full Bathrooms: 1
Half Bathrooms: 0

Parking Spaces:

View:

Rental Price: \$3,000 List PPSF: \$4

### **Building Information**

Number of units: 348
Number of active listings for rent: 0
Number of active listings for sale: 20
Building inventory for sale: 5%
Number of sales over the last 12 months: 18
Number of sales over the last 6 months: 5
Number of sales over the last 3 months: 3



Regatta Beach Club Address: 880 Mandalay Ave,

Clearwater Beach, FL 33767 Phone: +1 727-446-3700

# **Market Information**



Clearwater: \$441/sq. ft. Pinellas: \$419/sq. ft.

### **Inventory for Sale**

Regatta Beach Club 6% Clearwater 4% Pinellas 3%

# Avg. Time to Close Over Last 12 Months

Regatta Beach Club 67 days Clearwater 62 days Pinellas 62 days