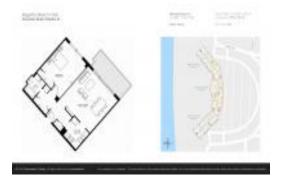

# Unit N-904 - Regatta Beach Club

N-904 - 880 Mandalay Ave, Clearwater, FL, Pinellas .33767

Regatta Beach Club Address: 880 Mandalay Ave,

Clearwater Beach, FL 33767 Phone: +1 727-446-3700