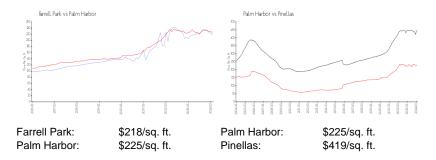

#### **Market Information**

## **Inventory for Sale**

| Farrell Park | 5% |
|--------------|----|
| Palm Harbor  | 2% |
| Pinellas     | 3% |

## Avg. Time to Close Over Last 12 Months

| Farrell Park | 37 days |
|--------------|---------|
| Palm Harbor  | 34 days |
| Pinellas     | 62 days |