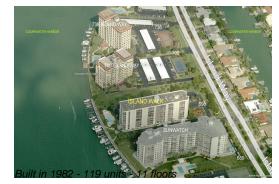

## **Building Information**

| Number of units:                         | 119 |
|------------------------------------------|-----|
| Number of active listings for rent:      |     |
| Number of active listings for sale:      | 2   |
| Building inventory for sale:             | 1%  |
| Number of sales over the last 12 months: | 3   |
| Number of sales over the last 6 months:  | 1   |
| Number of sales over the last 3 months:  | 1   |
|                                          |     |