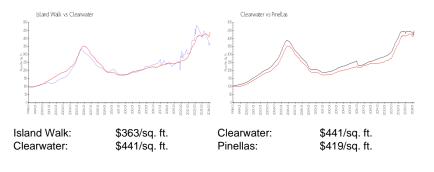

active listings for sale:      | 2   |
| Building inventory for sale:             | 1%  |
| Number of sales over the last 12 months: | 3   |
| Number of sales over the last 6 months:  | 1   |
| Number of sales over the last 3 months:  | 1   |
|                                          |     |

## **Building Association Information**

Island Walk Assoc 690 Island Way, Clearwater, FL 33767 727-460-2140

http://www.islandwalkclearwater.com/

## **Recent Sales**

| Unit # | Size        | Closing Date | Sale Price | PPSF  |
|--------|-------------|--------------|------------|-------|
| 702    | 1,345 sq ft | Apr 2024     | \$520,000  | \$387 |
| 409    | 1,500 sq ft | Jul 2023     | \$589,000  | \$393 |
| 705    | 1,345 sq ft | May 2023     | \$605,000  | \$450 |

#### **Market Information**



#### **Inventory for Sale**

| Island Walk | 2% |
|-------------|----|
| Clearwater  | 4% |
| Pinellas    | 3% |

## Avg. Time to Close Over Last 12 Months

| Island Walk | 135 days |
|-------------|----------|
| Clearwater  | 62 days  |
| Pinellas    | 62 days  |