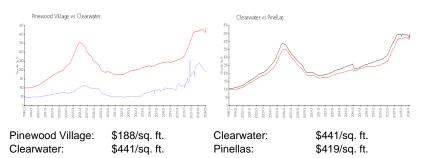

## Avg. Time to Close Over Last 12 Months

Pinewood Village

Clearwater Pinellas 62 days 62 days