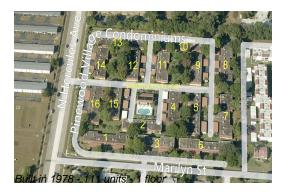

# Unit 105 - Pinewood Village

105 - 601 N Hercules Ave, Clearwater, FL, Pinellas 33765

### **Building Information**

| Number of units:                         | 111 |
|------------------------------------------|-----|
| Number of active listings for rent:      | 0   |
| Number of active listings for sale:      | 8   |
| Building inventory for sale:             | 7%  |
| Number of sales over the last 12 months: | 7   |
| Number of sales over the last 6 months:  | 4   |
| Number of sales over the last 3 months:  | 1   |
|                                          |     |