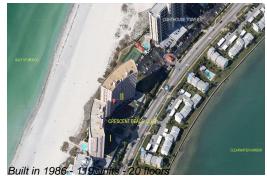

# Unit 11-B - Crescent Beach Club I

11-B - 1310 Gulf Blvd, Clearwater, FL, Pinellas 33767

## **Building Information**

| Number of units:                         | 119 |
|------------------------------------------|-----|
| Number of active listings for rent:      | 0   |
| Number of active listings for sale:      | 6   |
| Building inventory for sale:             | 5%  |
| Number of sales over the last 12 months: | 7   |
| Number of sales over the last 6 months:  | 2   |
| Number of sales over the last 6 months:  | 2   |
| Number of sales over the last 3 months:  | 2   |
|                                          |     |