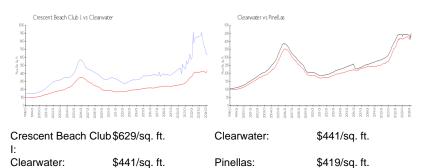

### **Inventory for Sale**

| Crescent Beach Club I | 5% |
|-----------------------|----|
| Clearwater            | 4% |
| Pinellas              | 3% |

## Avg. Time to Close Over Last 12 Months

| Crescent Beach Club I | 32 days |
|-----------------------|---------|
| Clearwater            | 62 days |
| Pinellas              | 62 days |

T3471754 ACTIVE 1,265 Sq ft. 2 2 0 Assigned, Covered, Guest, Under Building Water \$999,950 \$790